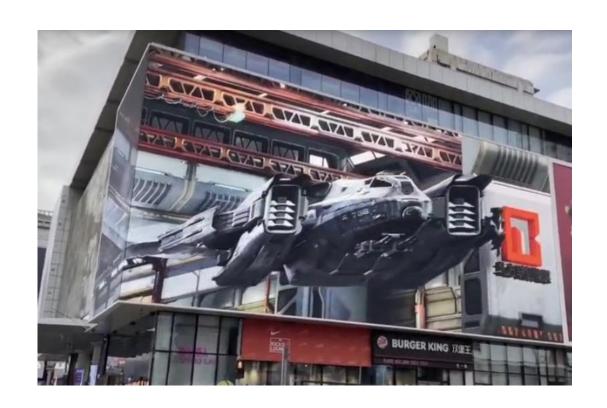

### **Stunning 3D Video Effect**

The naked-eye 3D technology makes the LED display effect of the 3D model extremely excellent. Make the picture and video more vivid and real, and bring a strong sense of experience and interest.

### Played on Large 3D LED Screen

The background of the large 3D LED screen is integrated into the surrounding environment of the 3D LED screen to achieve the invisible effect of the large 3D LED screen, combined with the 3D animation to produce the naked eye 3D effect.

#### **Increase Brand Awareness**

Attracting people to take the initiative to watch advertising content, the large 3D LED screen has become a place for Internet celebrities to check-in. People voluntarily forwarded the content of advertisements and quickly increased brand awareness.