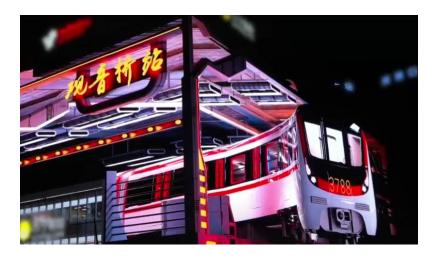

### **Stunning 3D Video Effect**

The naked-eye 3D technology makes the LED display effect of the 3D model extremely excellent. Make the picture and video more vivid and real, and bring a strong sense of experience and interest.

### Played on Large 3D LED Screen

The background of the large 3D LED screen is integrated into the surrounding environment of the 3D LED screen to achieve the invisible effect of the large 3D LED screen, combined with the 3D animation to produce the naked eye 3D effect.