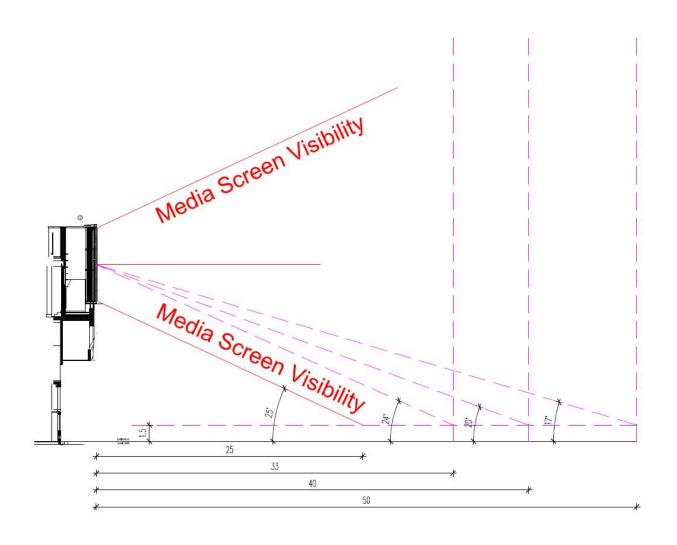

#### **3D LED Screen Visibility**

Measure the best visibility distance of the 3D LED display.