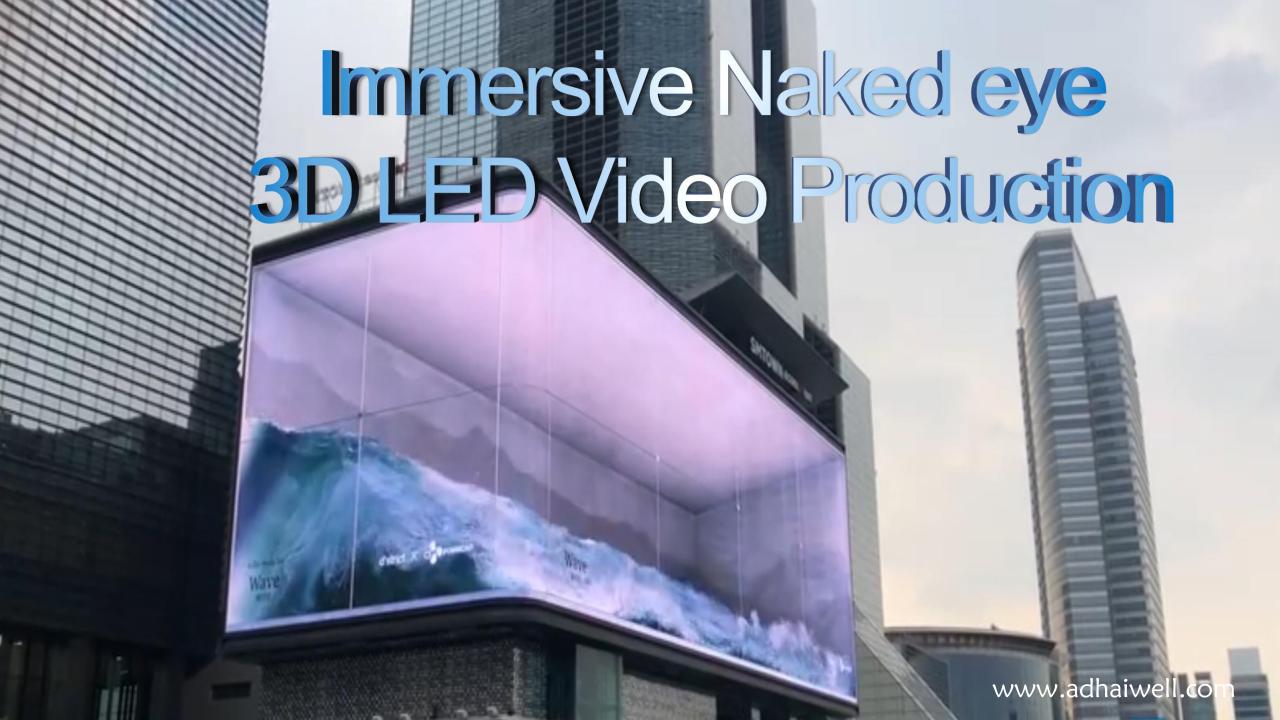

Naked-eye 3D Video

### **Stunning 3D Video Effect**

The naked-eye 3D technology makes the LED display effect of the 3D model extremely excellent. Make the picture and video more vivid and real, and bring a strong sense of experience and interest.

### Played on Large 3D LED Screen

The background of the large 3D LED screen is integrated into the surrounding environment of the 3D LED screen to achieve the invisible effect of the large 3D LED screen, combined with the 3D animation to produce the naked eye 3D effect.