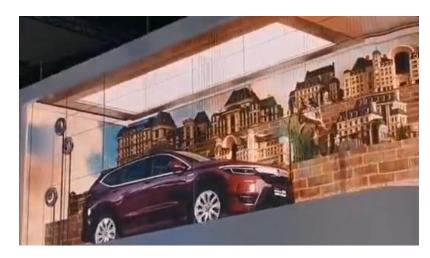

### **Stunning 3D Video Effect**

The naked-eye 3D technology makes the LED display effect of the 3D model extremely excellent. Make the picture and video more vivid and real, and bring a strong sense of experience and interest.

### Played on Large 3D LED Screen

The background of the large 3D LED screen is integrated into the surrounding environment of the 3D LED screen to achieve the invisible effect of the large 3D LED screen, combined with the 3D animation to produce the naked eye 3D effect.