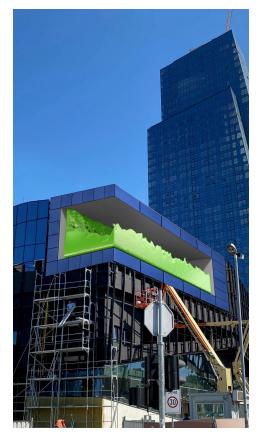

### Mock video sample

Submit the first draft video with a watermark.

The "simulation sample" generated by the simulator is used to simulate the screen effect. Let customers confirm the animation and visual effects. Because the simulator display environment and the LED large-screen display environment are different, there is a color difference between the two.