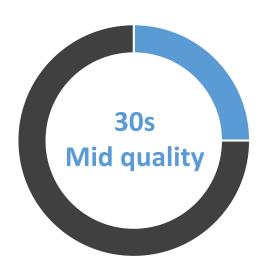

## Naked-eye 3D Video Grade

Regular definition, regular rendering. 30 seconds video

High-definition, highprecision rendering, support for character motion animation (such as dance, etc.), support for complex scenes, 30 seconds video

#### Immersive naked eye 3D video production time (working days)

| Grade            | 3D Video<br>Creative plan | Make mock<br>video | 3D video test on LED screen | Improve<br>the final<br>version | Total   |
|------------------|---------------------------|--------------------|-----------------------------|---------------------------------|---------|
| 30s Mid quality  | 3 days                    | 5 days             | 2 days                      | 3 days                          | 13 days |
| 30s High quality | 4 days                    | 7 days             | 2 days                      | 3 days                          | 16 days |
| 45s Mid quality  | 5 days                    | 8 days             | 2 days                      | 5 days                          | 20 dasy |
| 45s High quality | 5 days                    | 9 days             | 2 days                      | 7 days                          | 23 days |