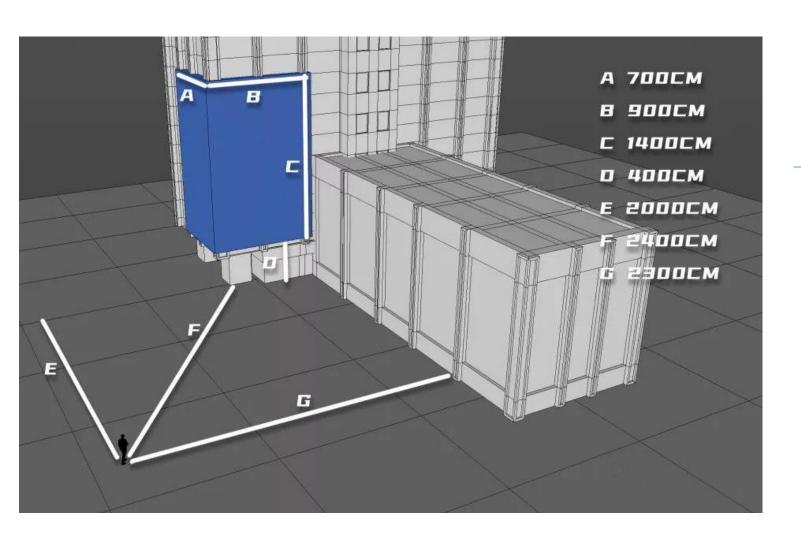

#### **3D LED Screen Size**

Measure the relevant data of the 3D LED display.

#### **3D LED Screen Visibility**

Measure the best visibility distance of the 3D LED display.

#### **3D LED Screen location info**

Take location information for the 3D LED display from google map.