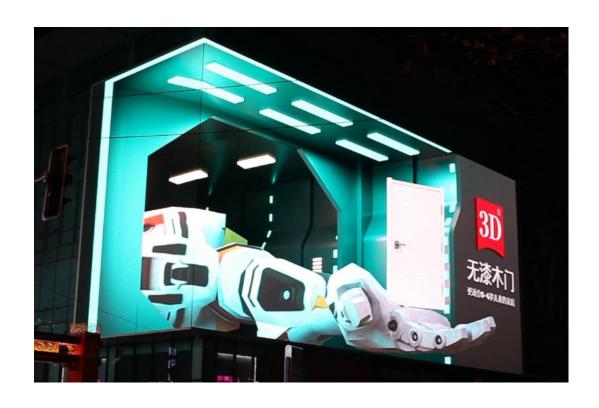

### **Stunning 3D Video Effect**

The naked-eye 3D technology makes the LED display effect of the 3D model extremely excellent. Make the picture and video more vivid and real, and bring a strong sense of experience and interest.

### Played on Large 3D LED Screen

The background of the large 3D LED screen is integrated into the surrounding environment of the 3D LED screen to achieve the invisible effect of the large 3D LED screen, combined with the 3D animation to produce the naked eye 3D effect.