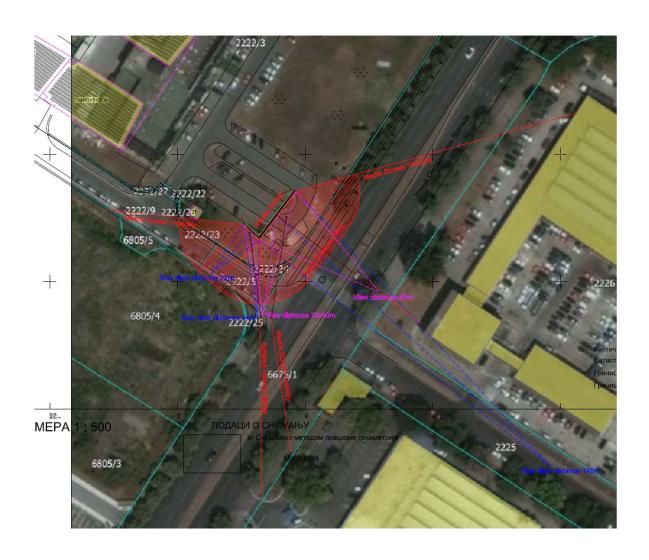

#### **3D LED Screen location info**

Take location information for the 3D LED display from google map.