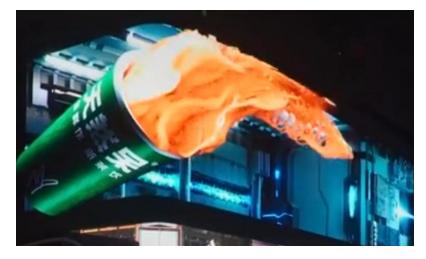

### **Stunning 3D Video Effect**

The naked-eye 3D technology makes the LED display effect of the 3D model extremely excellent. Make the picture and video more vivid and real, and bring a strong sense of experience and interest.

### Played on Large 3D LED Screen

The background of the large 3D LED screen is integrated into the surrounding environment of the 3D LED screen to achieve the invisible effect of the large 3D LED screen, combined with the 3D animation to produce the naked eye 3D effect.