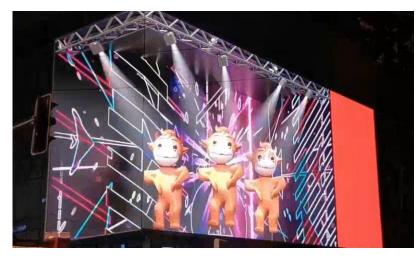

### **Stunning 3D Video Effect**

The naked-eye 3D technology makes the LED display effect of the 3D model extremely excellent. Make the picture and video more vivid and real, and bring a strong sense of experience and interest.

### Played on Large 3D LED Screen

The background of the large 3D LED screen is integrated into the surrounding environment of the 3D LED screen to achieve the invisible effect of the large 3D LED screen, combined with the 3D animation to produce the naked eye 3D effect.