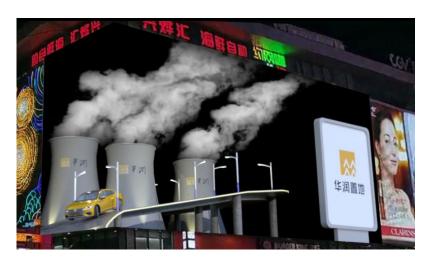

### **Stunning 3D Video Effect**

The naked-eye 3D technology makes the LED display effect of the 3D model extremely excellent. Make the picture and video more vivid and real, and bring a strong sense of experience and interest.

### Played on Large 3D LED Screen

The background of the large 3D LED screen is integrated into the surrounding environment of the 3D LED screen to achieve the invisible effect of the large 3D LED screen, combined with the 3D animation to produce the naked eye 3D effect.