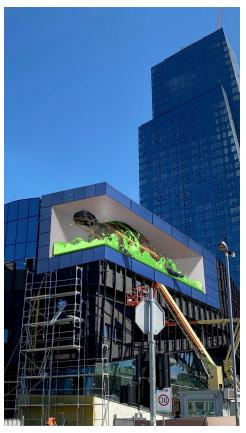

### **Stunning 3D Video Effect**

The naked-eye 3D technology makes the LED display effect of the 3D model extremely excellent. Make the picture and video more vivid and real, and bring a strong sense of experience and interest.

### Played on Large 3D LED Screen

The background of the large 3D LED screen is integrated into the surrounding environment of the 3D LED screen to achieve the invisible effect of the large 3D LED screen, combined with the 3D animation to produce the naked eye 3D effect.