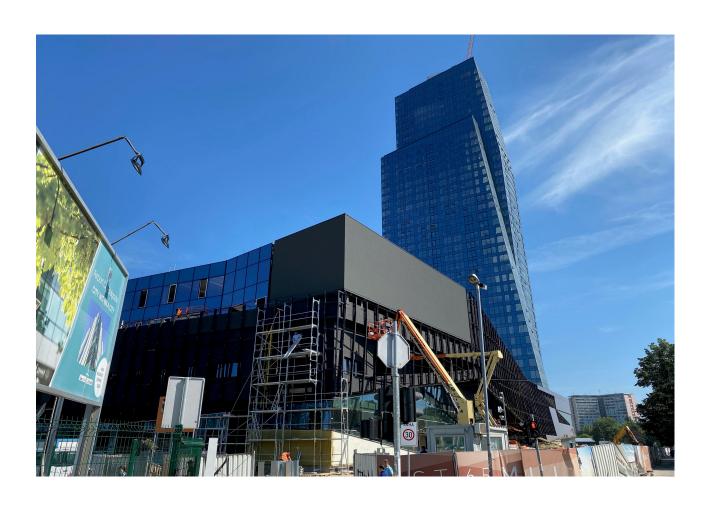

#### **Photo of 3D LED Screen**

Take some photo and video for the best viewing position and surrounding environment of the 3D LED screen.

| TECHNICAL SPECIFICATION:                   |                                      |                                                                      |  |  |  |
|--------------------------------------------|--------------------------------------|----------------------------------------------------------------------|--|--|--|
| Parameter                                  | Specs                                |                                                                      |  |  |  |
| Brightness                                 | 5500 nits                            |                                                                      |  |  |  |
| Viewing Angle                              | Horizontal 160 deg; Vertical 160de   | Horizontal 160 deg; Vertical 160deg                                  |  |  |  |
| Minimum Viewing Distance                   | 10 meters                            | 10 meters                                                            |  |  |  |
| Brightness Control                         | 256 level                            | 256 level                                                            |  |  |  |
| Gray scale                                 | 4096 level                           | 4096 level                                                           |  |  |  |
| Refresh frequency                          | 600 Hertz                            | 600 Hertz                                                            |  |  |  |
| cabinet size                               | 960*960 mm                           | 960*960 mm                                                           |  |  |  |
| display size                               | 8.64m W x 6.72m H                    | 24m W x 6.72m H                                                      |  |  |  |
| display resolution                         | 864 x 672 = 580608 pixles            | 2400 x 672 = 1612800 pixels                                          |  |  |  |
| cabinet material                           | standard steel cabinet               | standard steel cabinet                                               |  |  |  |
| Driving mode                               | 1/4 scan                             | 1/4 scan                                                             |  |  |  |
| Input power frequency                      | 50 or 60 Hertz                       | 50 or 60 Hertz                                                       |  |  |  |
| Input Voltage                              | 110 / 220Volt                        | 110 / 220Volt                                                        |  |  |  |
| Lifetime at 50% brightness                 | 100,000 hours                        | 100,000 hours                                                        |  |  |  |
| Ingress Protection                         | IP65                                 | IP65                                                                 |  |  |  |
| Operation temperature                      | - 20 °C ~ + 50 °C                    | - 20 °C ~ + 50 °C                                                    |  |  |  |
| Operation humidity                         | $10\%\sim 90\%$                      | 10% ~ 90%                                                            |  |  |  |
| Control distance                           | CAT5 cable:<150m;                    | CAT5 cable:<150m;                                                    |  |  |  |
| Input interface                            | AV, S-Video, VGA, DVI, HDMI, SDI,etc | AV, S-Video, VGA, DVI, HDMI, SDI,etc. available with video processor |  |  |  |
| omputer software Windows (2000/XP/Vista/7) |                                      |                                                                      |  |  |  |