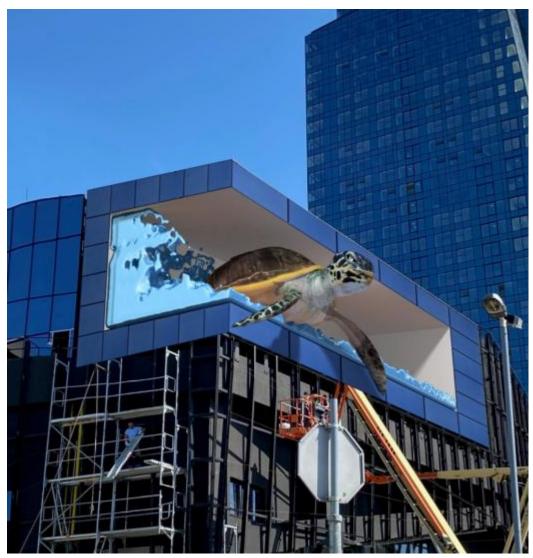

### **Stunning 3D Video Effect**

The naked-eye 3D technology makes the LED display effect of the 3D model extremely excellent. Make the picture and video more vivid and real, and bring a strong sense of experience and interest.

### Played on Large 3D LED Screen

The background of the large 3D LED screen is integrated into the surrounding environment of the 3D LED screen to achieve the invisible effect of the large 3D LED screen, combined with the 3D animation to produce the naked eye 3D effect.