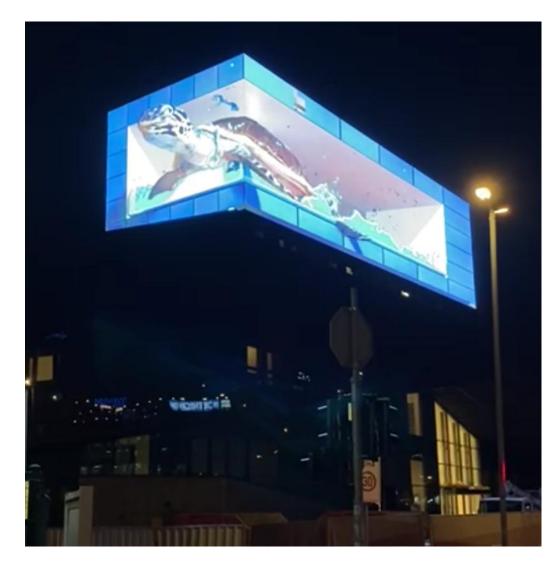

### **Stunning 3D Video Effect**

The naked-eye 3D technology makes the LED display effect of the 3D model extremely excellent. Make the picture and video more vivid and real, and bring a strong sense of experience and interest.

### Played on Large 3D LED Screen

The background of the large 3D LED screen is integrated into the surrounding environment of the 3D LED screen to achieve the invisible effect of the large 3D LED screen, combined with the 3D animation to produce the naked eye 3D effect.