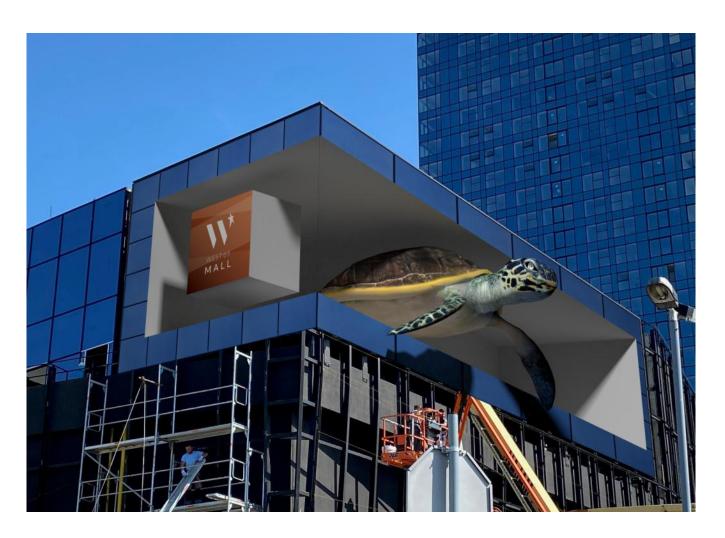

### **Stunning 3D Video Effect**

The naked-eye 3D technology makes the LED display effect of the 3D model extremely excellent. Make the picture and video more vivid and real, and bring a strong sense of experience and interest.

### Played on Large 3D LED Screen

The background of the large 3D LED screen is integrated into the surrounding environment of the 3D LED screen to achieve the invisible effect of the large 3D LED screen, combined with the 3D animation to produce the naked eye 3D effect.