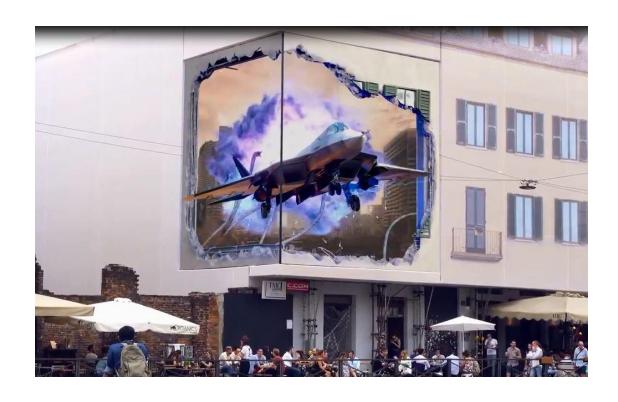

### **Stunning 3D Video Effect**

The naked-eye 3D technology makes the LED display effect of the 3D model extremely excellent. Make the picture and video more vivid and real, and bring a strong sense of experience and interest.

### Played on Large 3D LED Screen

The background of the large 3D LED screen is integrated into the surrounding environment of the 3D LED screen to achieve the invisible effect of the large 3D LED screen, combined with the 3D animation to produce the naked eye 3D effect.