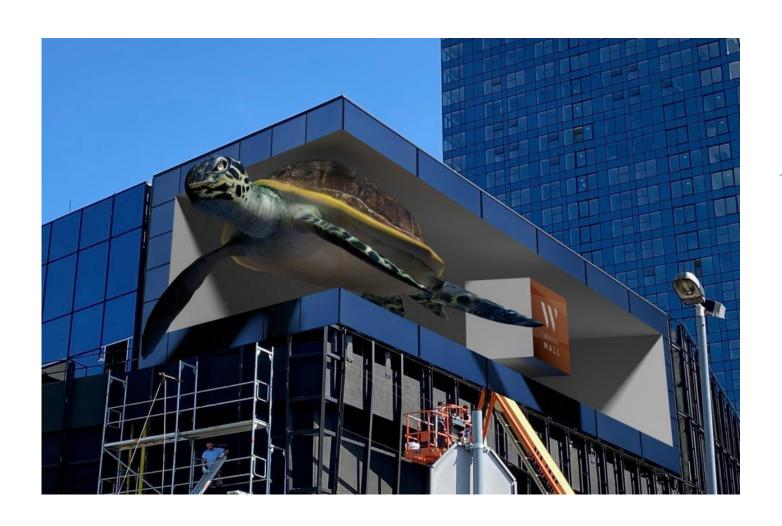

### **Stunning 3D Video Effect**

The naked-eye 3D technology makes the LED display effect of the 3D model extremely excellent. Make the picture and video more vivid and real, and bring a strong sense of experience and interest.

### Played on Large 3D LED Screen

The background of the large 3D LED screen is integrated into the surrounding environment of the 3D LED screen to achieve the invisible effect of the large 3D LED screen, combined with the 3D animation to produce the naked eye 3D effect.