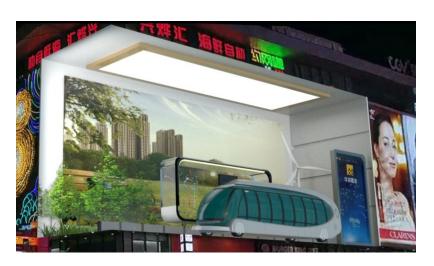

### **Stunning 3D Video Effect**

The naked-eye 3D technology makes the LED display effect of the 3D model extremely excellent. Make the picture and video more vivid and real, and bring a strong sense of experience and interest.

### Played on Large 3D LED Screen

The background of the large 3D LED screen is integrated into the surrounding environment of the 3D LED screen to achieve the invisible effect of the large 3D LED screen, combined with the 3D animation to produce the naked eye 3D effect.