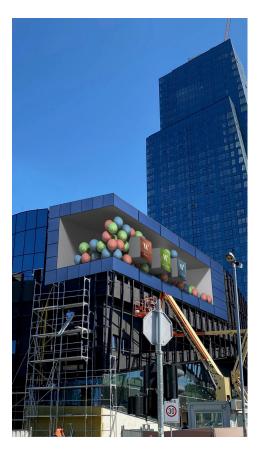

### **Stunning 3D Video Effect**

The naked-eye 3D technology makes the LED display effect of the 3D model extremely excellent. Make the picture and video more vivid and real, and bring a strong sense of experience and interest.

### Played on Large 3D LED Screen

The background of the large 3D LED screen is integrated into the surrounding environment of the 3D LED screen to achieve the invisible effect of the large 3D LED screen, combined with the 3D animation to produce the naked eye 3D effect.