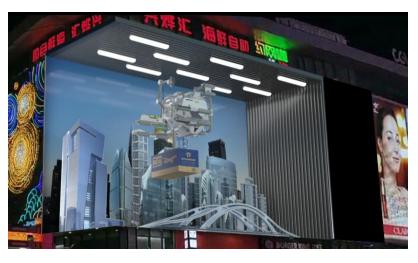

### **Stunning 3D Video Effect**

The naked-eye 3D technology makes the LED display effect of the 3D model extremely excellent. Make the picture and video more vivid and real, and bring a strong sense of experience and interest.

### Played on Large 3D LED Screen

The background of the large 3D LED screen is integrated into the surrounding environment of the 3D LED screen to achieve the invisible effect of the large 3D LED screen, combined with the 3D animation to produce the naked eye 3D effect.