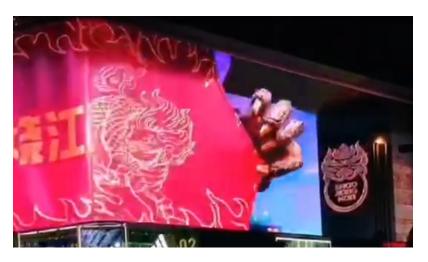

### Played on Large 3D LED Screen

The background of the large 3D LED screen is integrated into the surrounding environment of the 3D LED screen to achieve the invisible effect of the large 3D LED screen, combined with the 3D animation to produce the naked eye 3D effect.

**Curtain special effects** 

Robot

Car driving

Drone

Future life

Haiwell (GZ) Advertising Industrial Co., Limited

WhatApp: +8615302206052 adhaiwell@adhaiwell.com www.adhaiwell.com